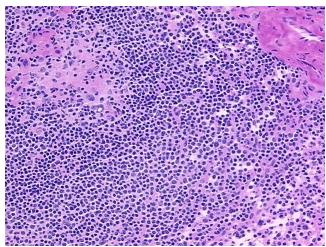

Lesional: 100%

Tumor: 0%

Tumor Hypo/Acellular

Stroma:

0%

Tumor Hypercellular

Stroma:

0%

Necrosis: 0%

Pathology Verification

notes from H&E review:

\_ .

CASE Diagnosis (from medical center path

report):

Splenomegaly

**Age:** 50

**Gender:** Female

**Storage:** Store frozen tissue sections at -80°C.



**OriGene Technologies, Inc.** 9620 Medical Center Drive, Ste 200

CN: techsupport@origene.cn

Rockville, MD 20850, US Phone: +1-888-267-4436 https://www.origene.com techsupport@origene.com EU: info-de@origene.com

splenomegaly with reactive follicular (white pulp) hyperplasia; 80% red pulp, 20% white pulp



Stability:

All frozen tissue sections are stable for 1 year from date of purchase if stored at -80°C without repeated freeze/thaws.

## **Product images:**



4x Image



20x Image