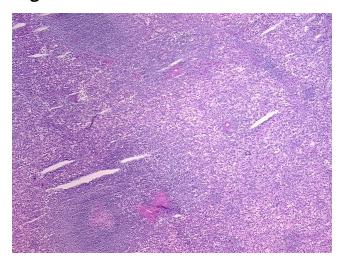

Normal: 0% Lesional: 100%

Tumor: 0%

Tumor Hypo/Acellular

Stroma:

0%

Tumor Hypercellular

Stroma:

0%

Necrosis: 0%

Pathology Verification

notes from H&E review:

\_ .

CASE Diagnosis (from medical center path

report):

Splenomegaly

**Age:** 50

**Gender:** Female

**Storage:** Store frozen tissue sections at -80°C.



**OriGene Technologies, Inc.** 9620 Medical Center Drive, Ste 200

CN: techsupport@origene.cn

Rockville, MD 20850, US Phone: +1-888-267-4436 https://www.origene.com techsupport@origene.com EU: info-de@origene.com

splenomegaly with reactive follicular (white pulp) hyperplasia; 80% red pulp, 20% white pulp



Stability:

All frozen tissue sections are stable for 1 year from date of purchase if stored at -80°C without repeated freeze/thaws.

## **Product images:**



4x Image



20x Image