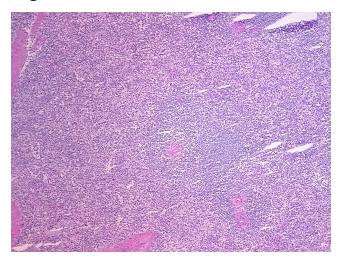

## **Product images:**

4x Image

20x Image

0%

Tumor Hypercellular

Stroma:

0%

Necrosis: 0%

Pathology Verification notes from H&E review:

splenomegaly with reactive follicular (white pulp) hyperplasia; 75% red pulp, 25% white pulp

CASE Diagnosis (from medical center path