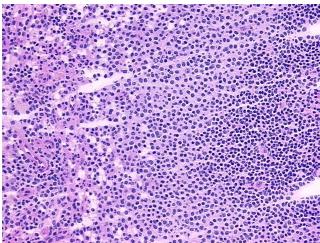

## **Product images:**

4x Image

20x Image

0%

Tumor Hypercellular

Stroma:

0%

Necrosis: 0%

Pathology Verification notes from H&E review:

splenomegaly with reactive follicular (white pulp) hyperplasia; 75% red pulp, 25% white pulp

CASE Diagnosis (from medical center path