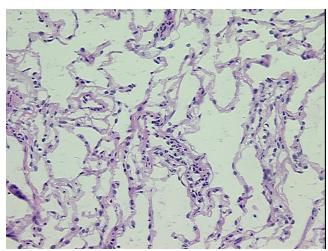

# **Product images:**

4x Image

20x Image

Appearance:

Sample Diagnosis (from Pathology Verification):

Pneumonitis, chronic

 Normal:
 75%

 Lesional:
 25%

 Tumor:
 0%

Tumor Hypo/Acellular

Stroma:

0%

**Tumor Hypercellular** 

Stroma:

0%

Necrosis: 0%

Pathology Verification notes from H&E review:

Normal lung is composed of 95% alveoli, 5% bronchioles; Chronic inflammation present

CASE Diagnosis (from medical center path