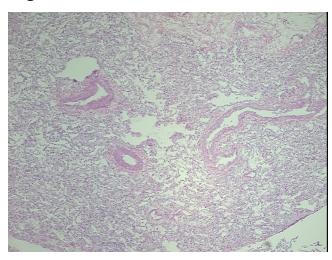

# **Product images:**

4x Image

20x Image

Appearance:

Sample Diagnosis (from Pathology Verification):

Pneumonitis, chronic

 Normal:
 75%

 Lesional:
 25%

 Tumor:
 0%

Tumor Hypo/Acellular

Stroma:

0%

**Tumor Hypercellular** 

Stroma:

0%

Necrosis: 0%

Pathology Verification notes from H&E review:

Normal lung is composed of 95% alveoli, 5% bronchioles; Chronic inflammation present

CASE Diagnosis (from medical center path