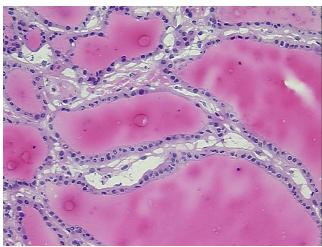

## **Product images:**

4x Image

20x Image

Appearance: L

Sample Diagnosis (from Pathology Verification):

Goiter, multinodular

Normal: 0%

Lesional: 100%

Tumor: 0%

Tumor Hypo/Acellular

Stroma:

report):

Goiter, multinodular

30% follicular epithelium, 70% stroma and colloid

**Age:** 70

**Gender:** Female

**Storage:** Store frozen tissue sections at -80°C.

**OriGene Technologies, Inc.** 9620 Medical Center Drive, Ste 200