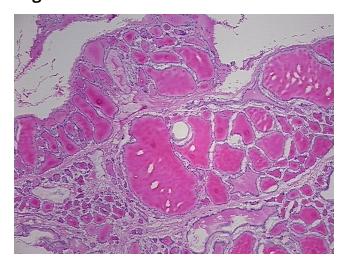

## **Product images:**

4x Image

20x Image

Appearance: L

Sample Diagnosis (from Pathology Verification):

Goiter, multinodular

Normal: 0%

Lesional: 100%

Tumor: 0%

Tumor Hypo/Acellular

Stroma:

report):

Goiter, multinodular

30% follicular epithelium, 70% stroma and colloid

**Age:** 70

**Gender:** Female

**Storage:** Store frozen tissue sections at -80°C.

**OriGene Technologies, Inc.** 9620 Medical Center Drive, Ste 200