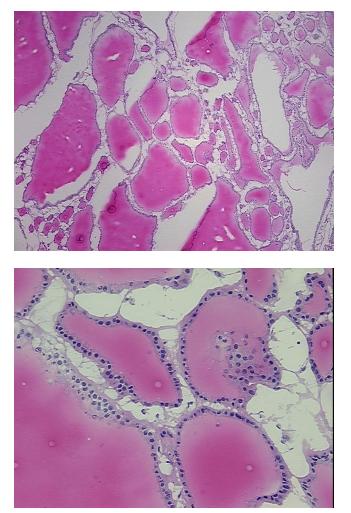

| Product Type:                                           | Frozen Sections                                            |
|---------------------------------------------------------|------------------------------------------------------------|
| Disease State:                                          | Other Disease                                              |
| Diagnosis Category:                                     | Goiter                                                     |
| Tissue:                                                 | Thyroid gland                                              |
| Frozen Sample ID:                                       | FR000002FC                                                 |
| Case ID:                                                | CU000000016                                                |
| Tissue of Origin:                                       | Thyroid gland                                              |
| Site of Finding:                                        | Thyroid gland                                              |
| Appearance:                                             | L                                                          |
| Sample Diagnosis (from<br>Pathology Verification):      | Goiter, multinodular                                       |
| Normal:                                                 | 0%                                                         |
| Lesional:                                               | 100%                                                       |
| Tumor:                                                  | 0%                                                         |
| Tumor Hypo/Acellular<br>Stroma:                         | 0%                                                         |
| Tumor Hypercellular<br>Stroma:                          | 0%                                                         |
| Necrosis:                                               | 0%                                                         |
| Pathology Verification<br>notes from H&E review:        | 30% follicular epithelium, 70% stroma and colloid material |
| CASE Diagnosis (from<br>medical center path<br>report): | Goiter, multinodular                                       |
| Age:                                                    | 70                                                         |
| Gender:                                                 | Female                                                     |
| Storage:                                                | Store frozen tissue sections at -80°C.                     |
|                                                         |                                                            |

## **Product images:**

4x Image

20x Image

This product is to be used for laboratory only. Not for diagnostic or therapeutic use. ©2022 OriGene Technologies, Inc., 9620 Medical Center Drive, Ste 200, Rockville, MD 20850, US