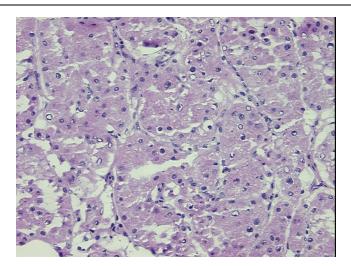

## **Product images:**

4x Image

20x Image

Appearance: T

Sample Diagnosis (from Pathology Verification):

Oncocytoma

Normal: 0%
Lesional: 0%
Tumor: 99%

Tumor Hypo/Acellular

Stroma:

0%

1%

Tumor Hypercellular Stroma:

Necrosis: 0%

Pathology Verification notes from H&E review:

nests-probably represents dried out lakes of blood

Oncocytoma; Pools of debris are noted in the centers of some of the oncocytic tumor cell