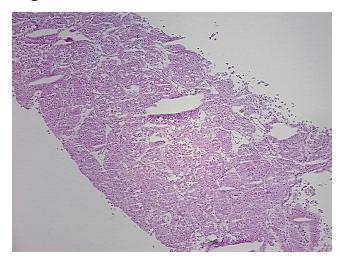

## **Product images:**

4x Image

20x Image

Appearance: T

Sample Diagnosis (from Pathology Verification):

Oncocytoma

Normal: 0%
Lesional: 0%
Tumor: 99%

Tumor Hypo/Acellular

Stroma:

0%

1%

Tumor Hypercellular Stroma:

Necrosis: 0%

Pathology Verification notes from H&E review:

nests-probably represents dried out lakes of blood

Oncocytoma; Pools of debris are noted in the centers of some of the oncocytic tumor cell