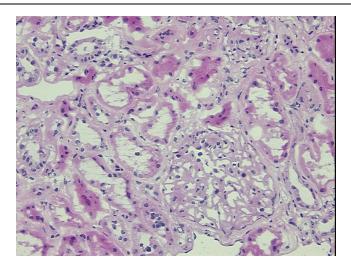

ttps://www.origene.com
techsupport@origene.com
EU: info-de@origene.com
CN: techsupport@origene.cn





Minimum Stage Grouping:

ΙE

T (Extent of Primary

Tumor):

Not applicable

N (Lymph node

metastasis):

Not applicable

M (Distant metastasis):

Not applicable

**Diagnostic Test Results:** 

Hale colloidal iron stain, Reported as Performed or Reviewed; CD3  $\sim$  Leu4  $\sim$  UCHT1! by FC, Negative; Cytokeratin (Pan)  $\sim$  Keratin, Pan! by IHC, Negative; CD19  $\sim$  B4  $\sim$  Leu12! by

IHC,Positive; CD22 ~ Leu14! by IHC,Positive; Kappa light chain! by I

**Storage:** Store frozen tissue sections at -80°C.

Stability: All frozen tissue sections are stable for 1 year from date of purchase if stored at -80°C

without repeated freeze/thaws.

## **Product images:**



4x Image





20x Image