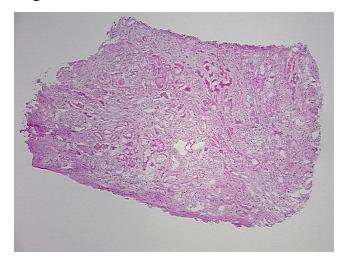

888-267-4436
https://www.origene.com
techsupport@origene.com
EU: info-de@origene.com
CN: techsupport@origene.cn





Minimum Stage Grouping:

ΙE

T (Extent of Primary

Tumor):

Not applicable

N (Lymph node

metastasis):

Not applicable

M (Distant metastasis):

Not applicable

**Diagnostic Test Results:** 

Hale colloidal iron stain, Reported as Performed or Reviewed; CD3  $\sim$  Leu4  $\sim$  UCHT1! by FC, Negative; Cytokeratin (Pan)  $\sim$  Keratin, Pan! by IHC, Negative; CD19  $\sim$  B4  $\sim$  Leu12! by

IHC,Positive; CD22 ~ Leu14! by IHC,Positive; Kappa light chain! by I

**Storage:** Store frozen tissue sections at -80°C.

Stability: All frozen tissue sections are stable for 1 year from date of purchase if stored at -80°C

without repeated freeze/thaws.

## **Product images:**



4x Image





20x Image