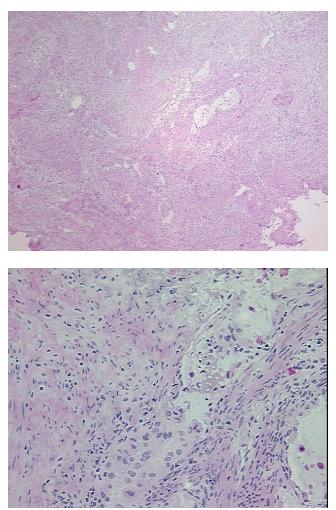

| Product Type:                                           | Frozen Sections                                   |
|---------------------------------------------------------|---------------------------------------------------|
| Disease State:                                          | Cancer                                            |
| Diagnosis Category:                                     | Endometrial Cancer                                |
| Tissue:                                                 | Endometrium                                       |
| Frozen Sample ID:                                       | FR0000024D                                        |
| Case ID:                                                | CU000000003                                       |
| Tissue of Origin:                                       | Endometrium                                       |
| Site of Finding:                                        | Endometrium                                       |
| Appearance:                                             | т                                                 |
| Sample Diagnosis (from<br>Pathology Verification):      | Adenocarcinoma of endometrium, clear cell         |
| Normal:                                                 | 0%                                                |
| Lesional:                                               | 0%                                                |
| Tumor:                                                  | 45%                                               |
| Tumor Hypo/Acellular<br>Stroma:                         | 5%                                                |
| Tumor Hypercellular<br>Stroma:                          | 45%                                               |
| Necrosis:                                               | 5%                                                |
| Pathology Verification<br>notes from H&E review:        | Tumor invades myometrium; No endometrium present; |
| CASE Diagnosis (from<br>medical center path<br>report): | Adenocarcinoma of endometrium, clear cell         |
| Age:                                                    | 76                                                |
| Gender:                                                 | Female                                            |
| Tumor Grade:                                            | FIGO G3: Poorly differentiated                    |
|                                                         |                                                   |

## Product images:

×//\_\_\_

4x Image

20x Image

This product is to be used for laboratory only. Not for diagnostic or therapeutic use. ©2022 OriGene Technologies, Inc., 9620 Medical Center Drive, Ste 200, Rockville, MD 20850, US