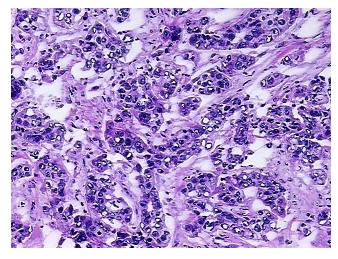

ar

Stroma:

**Tumor Hypercellular** 30%

Stroma:

**Necrosis:** 10%

**CASE Diagnosis (from** 

medical center path

report):

Carcinoma of bladder, transitional cell

68 Age:

Gender: Male

**Tumor Grade:** AICC G4: Undifferentiated

Minimum Stage IV

Grouping:

OriGene Technologies, Inc. 9620 Medical Center Drive, Ste 200

CN: techsupport@origene.cn

Rockville, MD 20850, US Phone: +1-888-267-4436 https://www.origene.com techsupport@origene.com EU: info-de@origene.com



T (Extent of Primary

Tumor):

pN1

рТ3а

N (Lymph node metastasis):

M (Distant metastasis): pMX

**Storage:** Store frozen tissue sections at -80°C.

Stability: All frozen tissue sections are stable for 1 year from date of purchase if stored at -80°C

without repeated freeze/thaws.

## **Product images:**



4x Image



20x Image