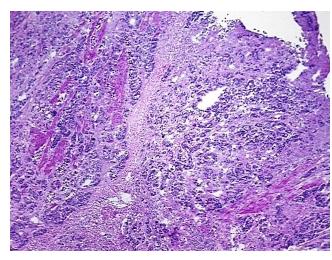

Hypo/Acellular

Stroma:

**Tumor Hypercellular** 30%

Stroma:

**Necrosis:** 10%

**CASE Diagnosis (from** 

medical center path

report):

Carcinoma of bladder, transitional cell

68 Age:

Gender: Male

**Tumor Grade:** AICC G4: Undifferentiated

Minimum Stage IV

Grouping:

OriGene Technologies, Inc. 9620 Medical Center Drive, Ste 200

CN: techsupport@origene.cn

Rockville, MD 20850, US Phone: +1-888-267-4436 https://www.origene.com techsupport@origene.com EU: info-de@origene.com



T (Extent of Primary

Tumor):

pN1

рТ3а

N (Lymph node metastasis):

M (Distant metastasis): pMX

**Storage:** Store frozen tissue sections at -80°C.

Stability: All frozen tissue sections are stable for 1 year from date of purchase if stored at -80°C

without repeated freeze/thaws.

## **Product images:**



4x Image



20x Image