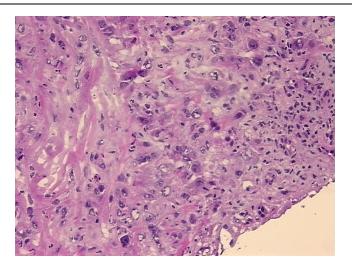

OriGene Technologies, Inc. 9620 Medical Center Drive, Ste 200

CN: techsupport@origene.cn

Rockville, MD 20850, US Phone: +1-888-267-4436 https://www.origene.com techsupport@origene.com EU: info-de@origene.com



Minimum Stage Grouping:

IΙΑ

T (Extent of Primary

Tumor):

T3

N (Lymph node

N0

metastasis):

M (Distant metastasis): MX

Diagnostic Test Results: CEA-D14 ~ Carcinoembryonic Antigen - D14,Positive, focal; Cytokeratin 7 ~ CK7! by

IHC,Positive, strong; Cytokeratin 20 ~ CK20! by IHC,Positive, focal; Thyroid transcription factor

1 ~ TTF1! by IHC, Negative

**Storage:** Store frozen tissue sections at -80°C.

Stability: All frozen tissue sections are stable for 1 year from date of purchase if stored at -80°C

without repeated freeze/thaws.

## **Product images:**



4x Image





20x Image