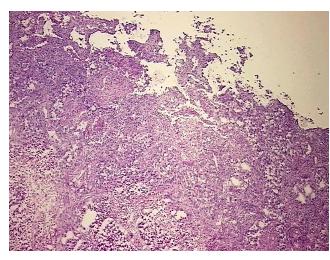

## **Product images:**

4x Image

20x Image

Site of Finding: Lung

Tumor Appearance:

Sample Diagnosis (from

Pathology Verification):

Malignant melanoma, metastatic

Normal: 0%

Lesional: 0%

30% Tumor:

Tumor Hypo/Acellular

Stroma:

5%

**Tumor Hypercellular** 

Stroma:

5%

**Necrosis:** 

60%

**CASE Diagnosis (from** 

medical center path

report):

Malignant melanoma, metastatic

49 Age:

Gender: Male

**Tumor Grade:** Not Reported

Minimum Stage IV