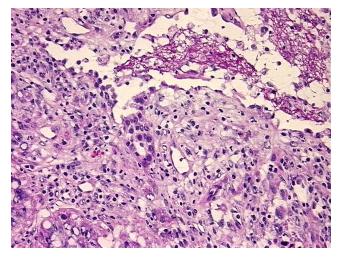

## **Product images:**

4x Image

20x Image

Site of Finding: Lung

Tumor Appearance:

Sample Diagnosis (from

Pathology Verification):

Malignant melanoma, metastatic

Normal: 0%

Lesional: 0%

30% Tumor:

Tumor Hypo/Acellular

Stroma:

5%

**Tumor Hypercellular** 

Stroma:

5%

**Necrosis:** 

60%

**CASE Diagnosis (from** 

medical center path

report):

Malignant melanoma, metastatic

49 Age:

Gender: Male

**Tumor Grade:** Not Reported

Minimum Stage IV