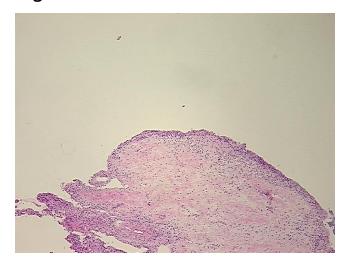

**Necrosis:** 

**Pathology Verification** Inflammation: Mild Mixed inflammatory infiltrate; Non Tumor Structures: 80% Ligament and notes from H&E review:

tendon, 20% Synovial membrane; Other Features/Comments: proliferative synovitis present

**CASE Diagnosis (from** medical center path

report):

Osteoarthritis

73 Age:

Gender: **Female** 

White or Caucasian Race:



OriGene Technologies, Inc. 9620 Medical Center Drive, Ste 200

CN: techsupport@origene.cn

Rockville, MD 20850, US Phone: +1-888-267-4436 https://www.origene.com techsupport@origene.com EU: info-de@origene.com



**Storage:** Store frozen tissue sections at -80°C.

Stability: All frozen tissue sections are stable for 1 year from date of purchase if stored at -80°C

without repeated freeze/thaws.

## **Product images:**



4x Image



20x Image