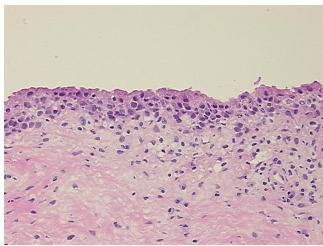

** 

**Pathology Verification** Inflammation: Mild Mixed inflammatory infiltrate; Non Tumor Structures: 80% Ligament and notes from H&E review:

tendon, 20% Synovial membrane; Other Features/Comments: proliferative synovitis present

**CASE Diagnosis (from** medical center path

report):

Osteoarthritis

73 Age:

Gender: **Female** 

White or Caucasian Race:



OriGene Technologies, Inc. 9620 Medical Center Drive, Ste 200

CN: techsupport@origene.cn

Rockville, MD 20850, US Phone: +1-888-267-4436 https://www.origene.com techsupport@origene.com EU: info-de@origene.com



**Storage:** Store frozen tissue sections at -80°C.

Stability: All frozen tissue sections are stable for 1 year from date of purchase if stored at -80°C

without repeated freeze/thaws.

## **Product images:**



4x Image



20x Image