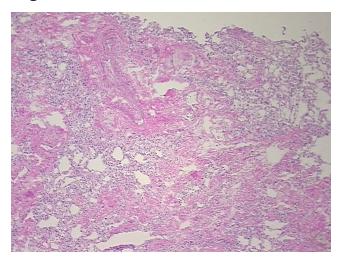

e:

Gender: **Female** 

Race: White or Caucasian



OriGene Technologies, Inc. 9620 Medical Center Drive, Ste 200

CN: techsupport@origene.cn

Rockville, MD 20850, US Phone: +1-888-267-4436 https://www.origene.com techsupport@origene.com EU: info-de@origene.com



Tumor Grade: Not Reported

Minimum Stage

Grouping:

IV

T (Extent of Primary

Tumor):

TX

N (Lymph node

NX

metastasis):

M (Distant metastasis): M1b

Diagnostic Test Results: Cytokeratin (Pan) ~ Keratin, Pan! by IHC, Negative; S100 protein, Positive, diffuse; HMB45

melanoma antigen ~ GP100! by IHC, Positive, strong

**Storage:** Store frozen tissue sections at -80°C.

Stability: All frozen tissue sections are stable for 1 year from date of purchase if stored at -80°C

without repeated freeze/thaws.

## **Product images:**



4x Image





20x Image