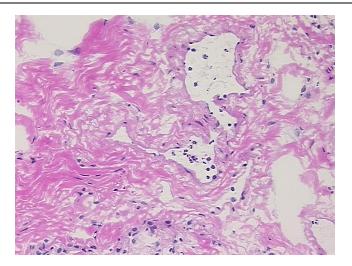

Female** 

Race: White or Caucasian



OriGene Technologies, Inc. 9620 Medical Center Drive, Ste 200

CN: techsupport@origene.cn

Rockville, MD 20850, US Phone: +1-888-267-4436 https://www.origene.com techsupport@origene.com EU: info-de@origene.com



Tumor Grade: Not Reported

Minimum Stage

Grouping:

IV

T (Extent of Primary

Tumor):

TX

N (Lymph node

NX

metastasis):

M (Distant metastasis): M1b

Diagnostic Test Results: Cytokeratin (Pan) ~ Keratin, Pan! by IHC, Negative; S100 protein, Positive, diffuse; HMB45

melanoma antigen ~ GP100! by IHC, Positive, strong

**Storage:** Store frozen tissue sections at -80°C.

Stability: All frozen tissue sections are stable for 1 year from date of purchase if stored at -80°C

without repeated freeze/thaws.

## **Product images:**



4x Image





20x Image