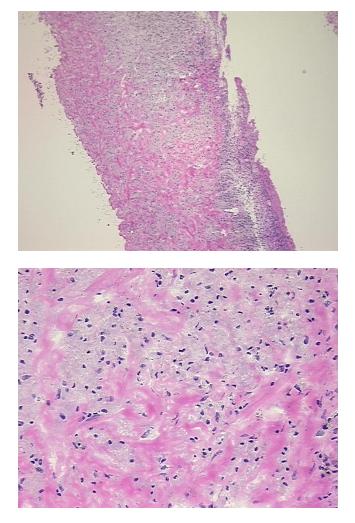

| Product Type:                                           | Frozen Sections                                                                                                                       |
|---------------------------------------------------------|---------------------------------------------------------------------------------------------------------------------------------------|
| Disease State:                                          | Other Disease                                                                                                                         |
| Diagnosis Category:                                     | Endometriosis                                                                                                                         |
| Tissue:                                                 | Endometriotic tissue                                                                                                                  |
| Frozen Sample ID:                                       | FR0003604B                                                                                                                            |
| Case ID:                                                | CI700000488                                                                                                                           |
| Tissue of Origin:                                       | Endometriotic tissue                                                                                                                  |
| Site of Finding:                                        | Ovary: left                                                                                                                           |
| Appearance:                                             | L                                                                                                                                     |
| Sample Diagnosis (from<br>Pathology Verification):      | Endometriosis                                                                                                                         |
| Normal:                                                 | 80%                                                                                                                                   |
| Lesional:                                               | 20%                                                                                                                                   |
| Tumor:                                                  | 0%                                                                                                                                    |
| Tumor Hypo/Acellular<br>Stroma:                         | 0%                                                                                                                                    |
| Tumor Hypercellular<br>Stroma:                          | 0%                                                                                                                                    |
| Necrosis:                                               | 0%                                                                                                                                    |
| Pathology Verification<br>notes from H&E review:        | Non Tumor Structures: 80% Ovarian stroma, 20% Hilar vessels; Other Features/Comments:<br>No normal architecture in lesional component |
| CASE Diagnosis (from<br>medical center path<br>report): | Endometriosis                                                                                                                         |
| Age:                                                    | 45                                                                                                                                    |
| Gender:                                                 | Female                                                                                                                                |
| Race:                                                   | White or Caucasian                                                                                                                    |
|                                                         |                                                                                                                                       |

## **Product images:**

4x Image

20x Image

This product is to be used for laboratory only. Not for diagnostic or therapeutic use. ©2022 OriGene Technologies, Inc., 9620 Medical Center Drive, Ste 200, Rockville, MD 20850, US