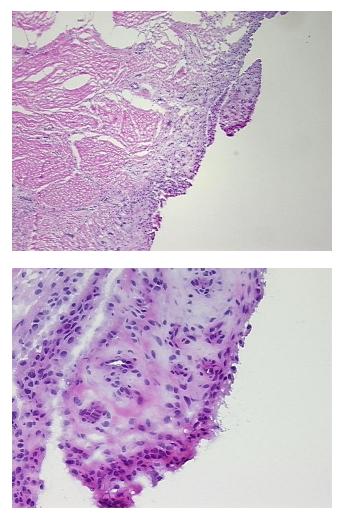

| Product Type:                                           | Frozen Sections                                                                                                                                                                          |
|---------------------------------------------------------|------------------------------------------------------------------------------------------------------------------------------------------------------------------------------------------|
| Disease State:                                          | Other Disease                                                                                                                                                                            |
| Diagnosis Category:                                     | Arthritis                                                                                                                                                                                |
| Tissue:                                                 | Joint                                                                                                                                                                                    |
| Frozen Sample ID:                                       | FR00044BA4                                                                                                                                                                               |
| Case ID:                                                | CI700000468                                                                                                                                                                              |
| Tissue of Origin:                                       | Joint                                                                                                                                                                                    |
| Site of Finding:                                        | Joint                                                                                                                                                                                    |
| Appearance:                                             | L                                                                                                                                                                                        |
| Sample Diagnosis (from<br>Pathology Verification):      | Osteoarthritis                                                                                                                                                                           |
| Normal:                                                 | 0%                                                                                                                                                                                       |
| Lesional:                                               | 100%                                                                                                                                                                                     |
| Tumor:                                                  | 0%                                                                                                                                                                                       |
| Tumor Hypo/Acellular<br>Stroma:                         | 0%                                                                                                                                                                                       |
| Tumor Hypercellular<br>Stroma:                          | 0%                                                                                                                                                                                       |
| Necrosis:                                               | 0%                                                                                                                                                                                       |
| Pathology Verification<br>notes from H&E review:        | Inflammation: Mild Mixed inflammatory infiltrate; Non Tumor Structures: 10% Synovial lining,<br>50% Fibrous stroma, 40% Tendon; Other Features/Comments: proliferative synovitis present |
| CASE Diagnosis (from<br>medical center path<br>report): | Osteoarthritis                                                                                                                                                                           |
| Age:                                                    | 73                                                                                                                                                                                       |
| Gender:                                                 | Male                                                                                                                                                                                     |
| Race:                                                   | White or Caucasian                                                                                                                                                                       |

## **Product images:**

4x Image

20x Image

This product is to be used for laboratory only. Not for diagnostic or therapeutic use. ©2022 OriGene Technologies, Inc., <u>9620 Medical Center Drive, Ste 200, Rockville, MD 20850, US</u>