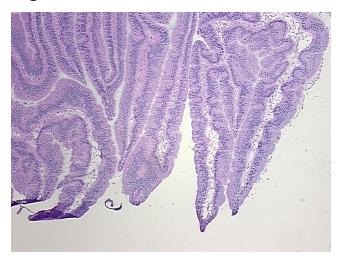

esional: 0% Tumor: 80%

Tumor Hypo/Acellular

Stroma:

Tumor Hypercellular 20%

Stroma:

Necrosis: 0%

CASE Diagnosis (from

medical center path

report):

Adenocarcinoma of rectum

Age: 71
Gender: Male

Race: White or Caucasian

**Tumor Grade:** AJCC G1: Well differentiated

0%



9620 Medical Center Drive, Ste 200 Rockville, MD 20850, US Phone: +1-888-267-4436 https://www.origene.com techsupport@origene.com EU: info-de@origene.com CN: techsupport@origene.cn





Minimum Stage Grouping:

T (Extent of Primary

Tumor):

N (Lymph node NX

metastasis):

M (Distant metastasis): MX

**Storage:** Store frozen tissue sections at -80°C.

T1

Stability: All frozen tissue sections are stable for 1 year from date of purchase if stored at -80°C

without repeated freeze/thaws.

## **Product images:**



4x Image



20x Image