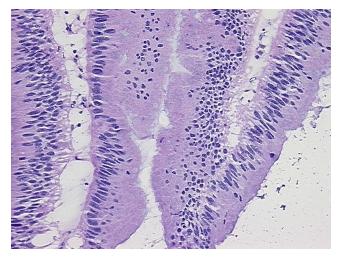

Tumor: 80%

Tumor Hypo/Acellular

Stroma:

Tumor Hypercellular 20%

Stroma:

Necrosis: 0%

CASE Diagnosis (from

medical center path

report):

Adenocarcinoma of rectum

Age: 71
Gender: Male

Race: White or Caucasian

**Tumor Grade:** AJCC G1: Well differentiated

0%



9620 Medical Center Drive, Ste 200 Rockville, MD 20850, US Phone: +1-888-267-4436 https://www.origene.com techsupport@origene.com EU: info-de@origene.com CN: techsupport@origene.cn





Minimum Stage Grouping:

T (Extent of Primary

Tumor):

N (Lymph node NX

metastasis):

M (Distant metastasis): MX

**Storage:** Store frozen tissue sections at -80°C.

T1

Stability: All frozen tissue sections are stable for 1 year from date of purchase if stored at -80°C

without repeated freeze/thaws.

## **Product images:**



4x Image



20x Image