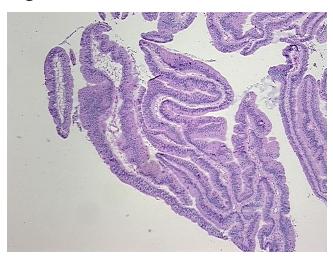

po/Acellular

Stroma:

Tumor Hypercellular 20%

Stroma:

Necrosis: 0%

CASE Diagnosis (from

medical center path

report):

Adenocarcinoma of rectum

Age: 71
Gender: Male

Race: White or Caucasian

**Tumor Grade:** AJCC G1: Well differentiated

0%

OriGene Technologies, Inc.

9620 Medical Center Drive, Ste 200 Rockville, MD 20850, US Phone: +1-888-267-4436 https://www.origene.com techsupport@origene.com EU: info-de@origene.com CN: techsupport@origene.cn





Minimum Stage

**Grouping:** 

T (Extent of Primary

Tumor):

N (Lymph node NX

metastasis):

M (Distant metastasis): MX

**Storage:** Store frozen tissue sections at -80°C.

T1

Stability: All frozen tissue sections are stable for 1 year from date of purchase if stored at -80°C

without repeated freeze/thaws.

## **Product images:**



4x Image



20x Image