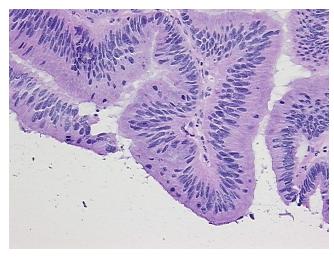

Stroma:

Tumor Hypercellular 20%

Stroma:

Necrosis: 0%

CASE Diagnosis (from

medical center path

report):

Adenocarcinoma of rectum

Age: 71
Gender: Male

Race: White or Caucasian

**Tumor Grade:** AJCC G1: Well differentiated

0%

OriGene Technologies, Inc.

9620 Medical Center Drive, Ste 200 Rockville, MD 20850, US Phone: +1-888-267-4436 https://www.origene.com techsupport@origene.com EU: info-de@origene.com CN: techsupport@origene.cn





Minimum Stage

**Grouping:** 

T (Extent of Primary

Tumor):

N (Lymph node NX

metastasis):

M (Distant metastasis): MX

**Storage:** Store frozen tissue sections at -80°C.

T1

Stability: All frozen tissue sections are stable for 1 year from date of purchase if stored at -80°C

without repeated freeze/thaws.

## **Product images:**



4x Image



20x Image