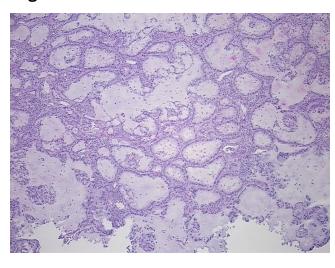

## **Product images:**

4x Image

20x Image

Sample Diagnosis (from Pathology Verification):

Adenocarcinoma of lung, bronchioloalveolar

Normal: 5%
Lesional: 0%
Tumor: 50%
Tumor Hypo/Acellular 45%

Stroma:

Tumor Hypercellular

Stroma:

0%

Necrosis: 09

Pathology Verification notes from H&E review:

Tumor: mucinous type; Tumor Stroma (Hypo/Acellular): Mucin

CASE Diagnosis (from medical center path

report):

Adenocarcinoma of lung, bronchioloalveolar

Age: 44
Gender: Male