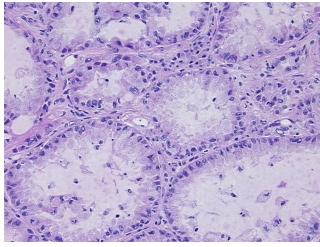

## **Product images:**

4x Image

20x Image

Sample Diagnosis (from Pathology Verification):

Adenocarcinoma of lung, bronchioloalveolar

Normal: 5%
Lesional: 0%
Tumor: 50%
Tumor Hypo/Acellular 45%

Stroma:

Tumor Hypercellular

Stroma:

0%

Necrosis: 09

Pathology Verification notes from H&E review:

Tumor: mucinous type; Tumor Stroma (Hypo/Acellular): Mucin

CASE Diagnosis (from medical center path

report):

Adenocarcinoma of lung, bronchioloalveolar

Age: 44
Gender: Male