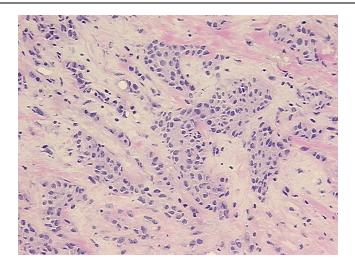

N: techsupport@origene.cn

Rockville, MD 20850, US Phone: +1-888-267-4436 https://www.origene.com techsupport@origene.com EU: info-de@origene.com



**Tumor Grade:** Nottingham G2: 6-7 points Intermediate combined grade (moderately favorable)

Minimum Stage

Grouping:

IΙΑ

T (Extent of Primary

Tumor):

T2

N (Lymph node metastasis):

N0 (i-)

MX

M (Distant metastasis):

Diagnostic Test Results: Progesterone receptor ~ PR! by IHC,Positive; Estrogen receptor ~ ER! by IHC,Positive; HER2 ~

ERBB2 ~ Neu! by IHC, Negative; Cytokeratin AE1/AE3 ~ AE1/AE3! by IHC, Negative

**Storage:** Store frozen tissue sections at -80°C.

Stability: All frozen tissue sections are stable for 1 year from date of purchase if stored at -80°C

without repeated freeze/thaws.

## **Product images:**



4x Image





20x Image