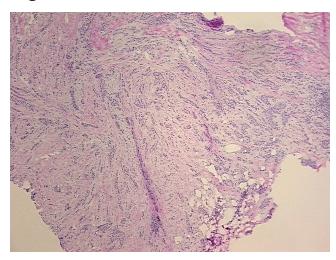

ve, Ste 200

CN: techsupport@origene.cn

Rockville, MD 20850, US Phone: +1-888-267-4436 https://www.origene.com techsupport@origene.com EU: info-de@origene.com



**Tumor Grade:** Nottingham G2: 6-7 points Intermediate combined grade (moderately favorable)

Minimum Stage

Grouping:

IΙΑ

T (Extent of Primary

Tumor):

T2

N (Lymph node metastasis):

N0 (i-)

MX

M (Distant metastasis):

Diagnostic Test Results: Progesterone receptor ~ PR! by IHC,Positive; Estrogen receptor ~ ER! by IHC,Positive; HER2 ~

ERBB2 ~ Neu! by IHC, Negative; Cytokeratin AE1/AE3 ~ AE1/AE3! by IHC, Negative

**Storage:** Store frozen tissue sections at -80°C.

Stability: All frozen tissue sections are stable for 1 year from date of purchase if stored at -80°C

without repeated freeze/thaws.

## **Product images:**



4x Image





20x Image