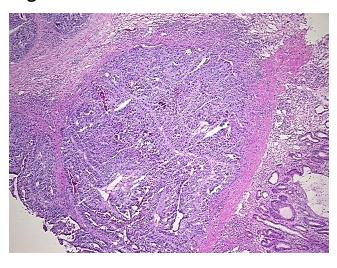

om

medical center path

report):

Adenocarcinoma of stomach

Tumor Stroma (Cellular): Desmoplastic reaction, Inflammatory cells

**Age:** 54

Gender: Male

Race: Black or African American

0%



**OriGene Technologies, Inc.** 9620 Medical Center Drive, Ste 200

CN: techsupport@origene.cn

Rockville, MD 20850, US Phone: +1-888-267-4436 https://www.origene.com techsupport@origene.com EU: info-de@origene.com



**Tumor Grade:** AJCC G3: Poorly differentiated

Minimum Stage

Grouping:

IIIA

T (Extent of Primary

Tumor):

T2b

N (Lymph node metastasis):

N2

M (Distant metastasis):

MX

Storage:

Store frozen tissue sections at -80°C.

Stability:

All frozen tissue sections are stable for 1 year from date of purchase if stored at -80°C

without repeated freeze/thaws.

## **Product images:**



4x Image



20x Image