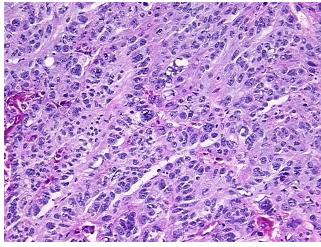

center path

report):

Adenocarcinoma of stomach

Tumor Stroma (Cellular): Desmoplastic reaction, Inflammatory cells

**Age:** 54

Gender: Male

Race: Black or African American

0%



**OriGene Technologies, Inc.** 9620 Medical Center Drive, Ste 200

CN: techsupport@origene.cn

Rockville, MD 20850, US Phone: +1-888-267-4436 https://www.origene.com techsupport@origene.com EU: info-de@origene.com



**Tumor Grade:** AJCC G3: Poorly differentiated

Minimum Stage

Grouping:

IIIA

T (Extent of Primary

Tumor):

T2b

N (Lymph node metastasis):

N2

M (Distant metastasis):

MX

Storage:

Store frozen tissue sections at -80°C.

Stability:

All frozen tissue sections are stable for 1 year from date of purchase if stored at -80°C

without repeated freeze/thaws.

## **Product images:**



4x Image



20x Image