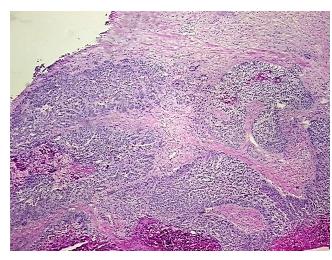

ellular

Stroma:

0%

**Tumor Hypercellular** 

Stroma:

20%

Necrosis: 25%

CASE Diagnosis (from

medical center path

report):

Adenocarcinoma of stomach

**Age:** 54

Gender: Male

**Tumor Grade:** AJCC G3: Poorly differentiated

Minimum Stage

**Grouping:** 

IIIA



**OriGene Technologies, Inc.** 9620 Medical Center Drive, Ste 200

CN: techsupport@origene.cn

Rockville, MD 20850, US Phone: +1-888-267-4436 https://www.origene.com techsupport@origene.com EU: info-de@origene.com



T (Extent of Primary

Tumor):

pT2b

N (Lymph node

pN2

metastasis):

M (Distant metastasis): pMX

**Storage:** Store frozen tissue sections at -80°C.

Stability: All frozen tissue sections are stable for 1 year from date of purchase if stored at -80°C

without repeated freeze/thaws.

## **Product images:**



4x Image



20x Image