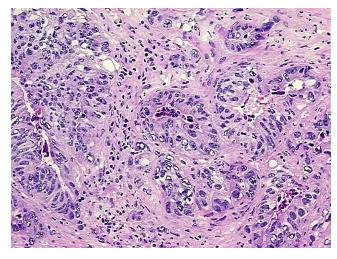

oma:

0%

**Tumor Hypercellular** 

Stroma:

20%

Necrosis: 25%

CASE Diagnosis (from

medical center path

report):

Adenocarcinoma of stomach

**Age:** 54

Gender: Male

**Tumor Grade:** AJCC G3: Poorly differentiated

Minimum Stage

**Grouping:** 

IIIA



**OriGene Technologies, Inc.** 9620 Medical Center Drive, Ste 200

CN: techsupport@origene.cn

Rockville, MD 20850, US Phone: +1-888-267-4436 https://www.origene.com techsupport@origene.com EU: info-de@origene.com



T (Extent of Primary

Tumor):

pT2b

N (Lymph node

pN2

metastasis):

M (Distant metastasis): pMX

**Storage:** Store frozen tissue sections at -80°C.

Stability: All frozen tissue sections are stable for 1 year from date of purchase if stored at -80°C

without repeated freeze/thaws.

## **Product images:**



4x Image



20x Image