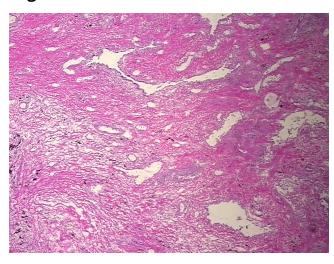

Sample Diagnosis (from Pathology Verification):

**Fibrosis** 

Normal: 5%
Lesional: 95%
Tumor: 0%
Tumor Hypo/Acellular 0%

Stroma:

Tumor Hypercellular

Stroma:

0%

Necrosis: 0%

**Pathology Verification** Inflammation: Moderate Lymphoplasmacytic infiltrate; Other Features/Comments: Peripheral lung with fibrosis and chronic inflammation

CASE Diagnosis (from medical center path

report):

## **Product images:**

4x Image

20x Image