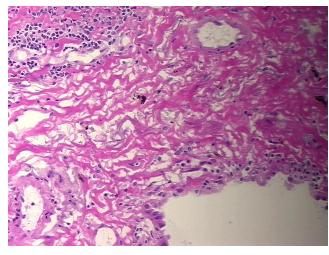

Sample Diagnosis (from Pathology Verification):

**Fibrosis** 

Normal: 5%
Lesional: 95%
Tumor: 0%
Tumor Hypo/Acellular 0%

Stroma:

Tumor Hypercellular

Stroma:

0%

Necrosis: 0%

**Pathology Verification** Inflammation: Moderate Lymphoplasmacytic infiltrate; Other Features/Comments: Peripheral lung with fibrosis and chronic inflammation

CASE Diagnosis (from medical center path

report):

## **Product images:**

4x Image

20x Image