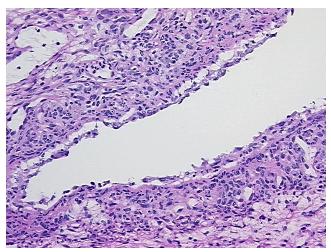

## **Product images:**

4x Image

20x Image

Appearance:

Sample Diagnosis (from Pathology Verification):

Cyst of ovary, follicular

60% Normal: Lesional: 40% 0% Tumor: Tumor Hypo/Acellular 0%

Stroma:

0%

**Tumor Hypercellular** Stroma:

**Necrosis:** 

**Pathology Verification** notes from H&E review:

**CASE Diagnosis (from** medical center path

report):

Cyst of ovary, follicular

Non Tumor Structures: 50% Ovarian stroma, 10% Hilar vessels, 40% Follicles