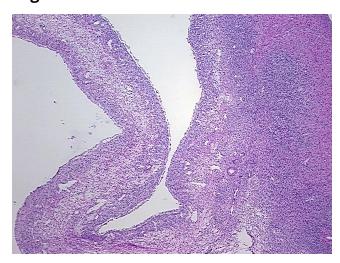

## **Product images:**

4x Image

20x Image

Appearance:

Sample Diagnosis (from Pathology Verification):

Cyst of ovary, follicular

60% Normal: Lesional: 40% 0% Tumor: Tumor Hypo/Acellular 0%

Stroma:

0%

**Tumor Hypercellular** Stroma:

**Necrosis:** 

**Pathology Verification** notes from H&E review:

**CASE Diagnosis (from** medical center path

report):

Cyst of ovary, follicular

Non Tumor Structures: 50% Ovarian stroma, 10% Hilar vessels, 40% Follicles