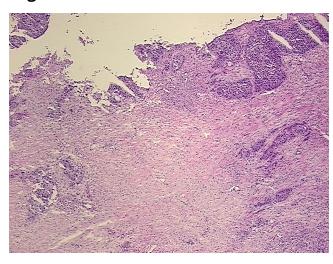

res. 70% Vents, 30% Nerves

CASE Diagnosis (from medical center path

report):

Carcinoma of unknown origin, squamous cell, metastatic

**Age:** 73

Gender: Male

Race: White or Caucasian



**OriGene Technologies, Inc.** 9620 Medical Center Drive, Ste 200

CN: techsupport@origene.cn

Rockville, MD 20850, US Phone: +1-888-267-4436 https://www.origene.com techsupport@origene.com EU: info-de@origene.com



**Tumor Grade:** Not Reported

Minimum Stage

Occult carcinoma

Grouping:

T (Extent of Primary

Tumor):

 $\mathsf{TX}$ 

N (Lymph node metastasis):

NX

MX

M (Distant metastasis):

Store frozen tissue sections at -80°C.

Storage: Stability:

All frozen tissue sections are stable for 1 year from date of purchase if stored at -80°C

without repeated freeze/thaws.

## **Product images:**



4x Image



20x Image