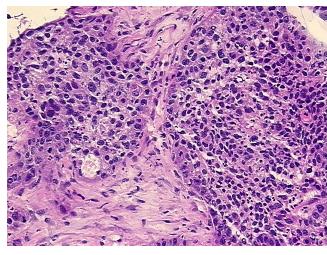

ts, 30% Nerves

CASE Diagnosis (from medical center path

report):

Carcinoma of unknown origin, squamous cell, metastatic

**Age:** 73

Gender: Male

Race: White or Caucasian



**OriGene Technologies, Inc.** 9620 Medical Center Drive, Ste 200

CN: techsupport@origene.cn

Rockville, MD 20850, US Phone: +1-888-267-4436 https://www.origene.com techsupport@origene.com EU: info-de@origene.com



**Tumor Grade:** Not Reported

Minimum Stage

Occult carcinoma

Grouping:

T (Extent of Primary

Tumor):

 $\mathsf{TX}$ 

N (Lymph node metastasis):

NX

MX

M (Distant metastasis):

Store frozen tissue sections at -80°C.

Storage: Stability:

All frozen tissue sections are stable for 1 year from date of purchase if stored at -80°C

without repeated freeze/thaws.

## **Product images:**



4x Image



20x Image