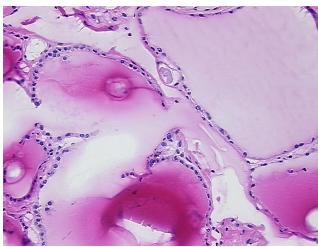

s, 20% Fibrous stroma

**CASE Diagnosis (from** medical center path

report):

Adenoma of thyroid, Hurthle cell

45 Age:

Gender: **Female** 

Race: White or Caucasian



OriGene Technologies, Inc. 9620 Medical Center Drive, Ste 200

CN: techsupport@origene.cn

Rockville, MD 20850, US Phone: +1-888-267-4436 https://www.origene.com techsupport@origene.com EU: info-de@origene.com



Tumor Grade: Not Reported

Minimum Stage

Not Reported

Grouping:

T (Extent of Primary

Tumor):

Not Reported

N (Lymph node

Not Reported

metastasis):

M (Distant metastasis): Not Reported

**Storage:** Store frozen tissue sections at -80°C.

Stability: All frozen tissue sections are stable for 1 year from date of purchase if stored at -80°C

without repeated freeze/thaws.

## **Product images:**



4x Image



20x Image