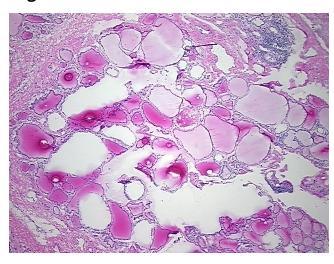

oid follicles, 20% Fibrous stroma

**CASE Diagnosis (from** medical center path

report):

Adenoma of thyroid, Hurthle cell

45 Age:

Gender: **Female** 

Race: White or Caucasian



OriGene Technologies, Inc. 9620 Medical Center Drive, Ste 200

CN: techsupport@origene.cn

Rockville, MD 20850, US Phone: +1-888-267-4436 https://www.origene.com techsupport@origene.com EU: info-de@origene.com



Tumor Grade: Not Reported

Minimum Stage

Not Reported

Grouping:

T (Extent of Primary

Tumor):

Not Reported

N (Lymph node

Not Reported

metastasis):

M (Distant metastasis): Not Reported

**Storage:** Store frozen tissue sections at -80°C.

Stability: All frozen tissue sections are stable for 1 year from date of purchase if stored at -80°C

without repeated freeze/thaws.

## **Product images:**



4x Image



20x Image