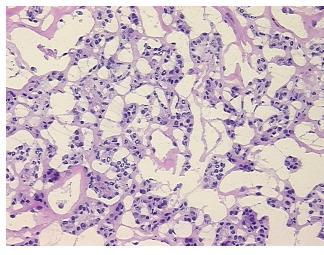

tes from H&E review:

**CASE Diagnosis (from** medical center path

report):

Carcinoma of thyroid, papillary

No normal architecture in lesional component

56 Age:

Gender: **Female** 

Race: White or Caucasian



OriGene Technologies, Inc. 9620 Medical Center Drive, Ste 200

CN: techsupport@origene.cn

Rockville, MD 20850, US Phone: +1-888-267-4436 https://www.origene.com techsupport@origene.com EU: info-de@origene.com



Tumor Grade: Not Reported

Minimum Stage

Grouping:

T (Extent of Primary

Tumor):

N (Lymph node

metastasis):

NX

T1

M (Distant metastasis): MX

**Storage:** Store frozen tissue sections at -80°C.

Stability: All frozen tissue sections are stable for 1 year from date of purchase if stored at -80°C

without repeated freeze/thaws.

## **Product images:**



4x Image



20x Image