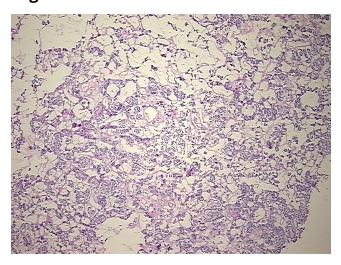

ication** notes from H&E review:

**CASE Diagnosis (from** medical center path

report):

Carcinoma of thyroid, papillary

No normal architecture in lesional component

56 Age:

Gender: **Female** 

Race: White or Caucasian



OriGene Technologies, Inc. 9620 Medical Center Drive, Ste 200

CN: techsupport@origene.cn

Rockville, MD 20850, US Phone: +1-888-267-4436 https://www.origene.com techsupport@origene.com EU: info-de@origene.com



Tumor Grade: Not Reported

Minimum Stage

Grouping:

T (Extent of Primary

Tumor):

N (Lymph node

metastasis):

NX

T1

M (Distant metastasis): MX

**Storage:** Store frozen tissue sections at -80°C.

Stability: All frozen tissue sections are stable for 1 year from date of purchase if stored at -80°C

without repeated freeze/thaws.

## **Product images:**



4x Image



20x Image