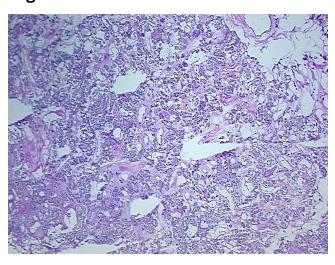

## **Product images:**

4x Image

20x Image

Appearance:

Sample Diagnosis (from Pathology Verification):

Goiter, multinodular

0% Normal: Lesional: 100% 0% Tumor: 0%

Tumor Hypo/Acellular Stroma:

**Tumor Hypercellular** 0%

Stroma:

**Necrosis:** 

**Pathology Verification** Non Tumor Structures: 85% Thyroid follicles, 15% Fibrous stroma; Other Features/Comments: notes from H&E review: Adenomatous nodule

**CASE Diagnosis (from** 

medical center path