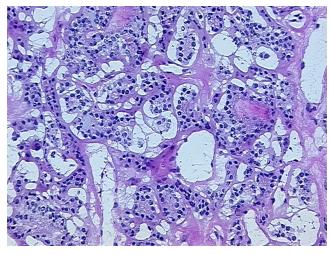

## **Product images:**

4x Image

20x Image

Appearance:

Sample Diagnosis (from Pathology Verification):

Goiter, multinodular

0% Normal: Lesional: 100% 0% Tumor: 0%

Tumor Hypo/Acellular Stroma:

**Tumor Hypercellular** 0%

Stroma:

**Necrosis:** 

**Pathology Verification** Non Tumor Structures: 85% Thyroid follicles, 15% Fibrous stroma; Other Features/Comments: notes from H&E review: Adenomatous nodule

**CASE Diagnosis (from** 

medical center path