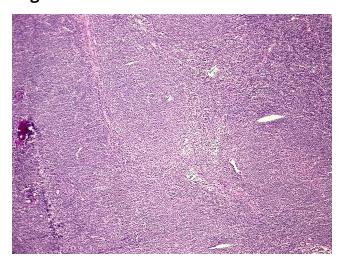

m

Pathology Verification):

Lymphoma, nodal marginal zone B-cell

0%

Normal: 5%

Lesional: 0%

90% Tumor:

Tumor Hypo/Acellular

Stroma:

**Tumor Hypercellular** 5%

Stroma:

0% **Necrosis:** 

**CASE Diagnosis (from** 

medical center path

report):

Lymphoma, nodal marginal zone B-cell

76 Age:

Gender: Male

**Tumor Grade:** Not Reported

Minimum Stage ı

Grouping:



OriGene Technologies, Inc. 9620 Medical Center Drive, Ste 200

CN: techsupport@origene.cn

Rockville, MD 20850, US Phone: +1-888-267-4436 https://www.origene.com techsupport@origene.com EU: info-de@origene.com



**Storage:** Store frozen tissue sections at -80°C.

Stability: All frozen tissue sections are stable for 1 year from date of purchase if stored at -80°C

without repeated freeze/thaws.

## **Product images:**



4x Image



20x Image