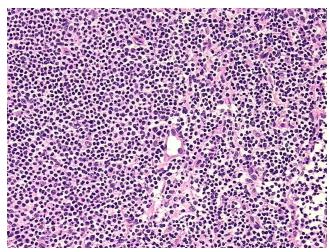

Verification):

Lymphoma, nodal marginal zone B-cell

0%

Normal: 5%

Lesional: 0%

90% Tumor:

Tumor Hypo/Acellular

Stroma:

**Tumor Hypercellular** 5%

Stroma:

0% **Necrosis:** 

**CASE Diagnosis (from** 

medical center path

report):

Lymphoma, nodal marginal zone B-cell

76 Age:

Gender: Male

**Tumor Grade:** Not Reported

Minimum Stage ı

Grouping:



OriGene Technologies, Inc. 9620 Medical Center Drive, Ste 200

CN: techsupport@origene.cn

Rockville, MD 20850, US Phone: +1-888-267-4436 https://www.origene.com techsupport@origene.com EU: info-de@origene.com



**Storage:** Store frozen tissue sections at -80°C.

Stability: All frozen tissue sections are stable for 1 year from date of purchase if stored at -80°C

without repeated freeze/thaws.

## **Product images:**



4x Image



20x Image