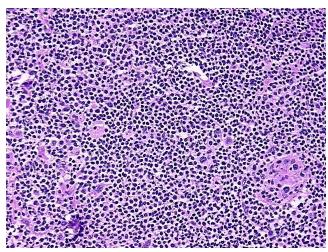

l marginal zone B-cell

Pathology Verification):

Normal: 10%

Lesional: 0%

80% Tumor:

Tumor Hypo/Acellular

Stroma:

10%

**Tumor Hypercellular** 

Stroma:

0%

**Necrosis:** 

0%

**CASE Diagnosis (from** 

medical center path

report):

Lymphoma, nodal marginal zone B-cell

76 Age:

Gender: Male

**Tumor Grade:** Not Reported

Minimum Stage ı

Grouping:



OriGene Technologies, Inc. 9620 Medical Center Drive, Ste 200

CN: techsupport@origene.cn

Rockville, MD 20850, US Phone: +1-888-267-4436 https://www.origene.com techsupport@origene.com EU: info-de@origene.com



**Storage:** Store frozen tissue sections at -80°C.

Stability: All frozen tissue sections are stable for 1 year from date of purchase if stored at -80°C

without repeated freeze/thaws.

## **Product images:**



4x Image



20x Image