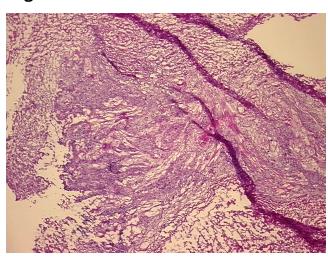

gnosis (from** 

medical center path

report):

Carcinoma of bladder, squamous cell

77 Age: Gender: Male

Race: White or Caucasian

**Tumor Grade:** Not Reported



OriGene Technologies, Inc. 9620 Medical Center Drive, Ste 200

CN: techsupport@origene.cn

Rockville, MD 20850, US Phone: +1-888-267-4436 https://www.origene.com techsupport@origene.com EU: info-de@origene.com



Minimum Stage Grouping:

Ш

T (Extent of Primary

Tumor):

T3b

N (Lymph node

N0

metastasis):

M (Distant metastasis): MX

**Diagnostic Test Results:** Cytokeratin, high mW ~ 34BE12 ~ CK903! by IHC,Positive

**Storage:** Store frozen tissue sections at -80°C.

Stability: All frozen tissue sections are stable for 1 year from date of purchase if stored at -80°C

without repeated freeze/thaws.

## **Product images:**



4x Image



20x Image