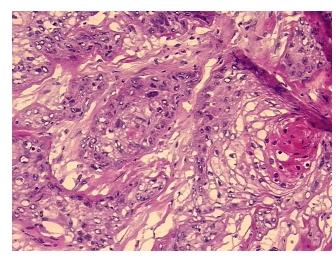

** 

medical center path

report):

Carcinoma of bladder, squamous cell

77 Age: Gender: Male

Race: White or Caucasian

**Tumor Grade:** Not Reported



OriGene Technologies, Inc. 9620 Medical Center Drive, Ste 200

CN: techsupport@origene.cn

Rockville, MD 20850, US Phone: +1-888-267-4436 https://www.origene.com techsupport@origene.com EU: info-de@origene.com



Minimum Stage Grouping:

Ш

T (Extent of Primary

Tumor):

T3b

N (Lymph node

N0

metastasis):

M (Distant metastasis): MX

**Diagnostic Test Results:** Cytokeratin, high mW ~ 34BE12 ~ CK903! by IHC,Positive

**Storage:** Store frozen tissue sections at -80°C.

Stability: All frozen tissue sections are stable for 1 year from date of purchase if stored at -80°C

without repeated freeze/thaws.

## **Product images:**



4x Image



20x Image