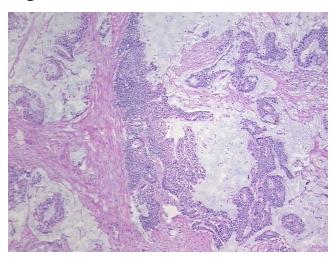

## **Product images:**

4x Image

20x Image

Site of Finding: Liver

Appearance: T

Sample Diagnosis (from Pathology Verification):

Adenocarcinoma of colon, mucinous, metastatic

Normal: 10%

Lesional: 0%

Tumor: 45%

35%

medical center path

report):

Adenocarcinoma of colon, mucinous, metastatic

tumor: 35% mucin in stroma

Age: 74

Gender: Male

Race: White or Caucasian

**OriGene Technologies, Inc.** 9620 Medical Center Drive, Ste 200