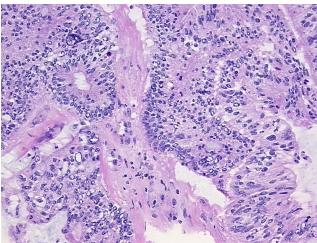

## **Product images:**

4x Image

20x Image

Site of Finding: Liver

Appearance: T

Sample Diagnosis (from Pathology Verification):

Adenocarcinoma of colon, mucinous, metastatic

Normal: 10%

Lesional: 0%

Tumor: 45%

35%

medical center path

report):

Adenocarcinoma of colon, mucinous, metastatic

tumor: 35% mucin in stroma

Age: 74

Gender: Male

Race: White or Caucasian

**OriGene Technologies, Inc.** 9620 Medical Center Drive, Ste 200