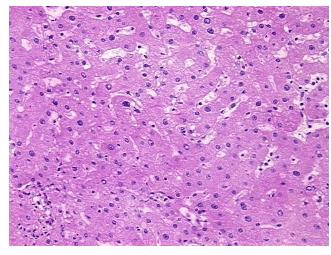

Tumor Structures: 95% Lobules, 5% Triads

CASE Diagnosis (from medical center path

report):

Adenocarcinoma of colon, mucinous, metastatic

Age: 74
Gender: Male

Race: White or Caucasian



**OriGene Technologies, Inc.** 9620 Medical Center Drive, Ste 200

CN: techsupport@origene.cn

Rockville, MD 20850, US Phone: +1-888-267-4436 https://www.origene.com techsupport@origene.com EU: info-de@origene.com



Tumor Grade: AJCC G1: Well differentiated

Minimum Stage

Grouping:

IV

T (Extent of Primary

Tumor):

T3

N (Lymph node metastasis):

NX

M (Distant metastasis):

M1

**Storage:** Store frozen tissue sections at -80°C.

Stability: All frozen tissue sections are stable for 1 year from date of purchase if stored at -80°C

without repeated freeze/thaws.

## **Product images:**



4x Image



20x Image