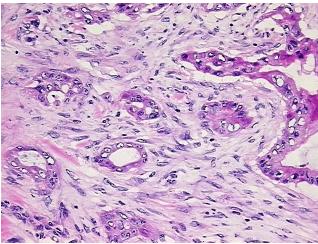

## **Product images:**

4x Image

20x Image

Appearance: Tumor

Sample Diagnosis (from

Pathology Verification):

Cholangiocarcinoma of liver

Normal: 0%

Lesional: 0%

15% Tumor:

Tumor Hypo/Acellular

Stroma:

0%

Tumor Hypercellular

Stroma:

85%

**Necrosis:** 

**Pathology Verification** 

notes from H&E review:

**CASE Diagnosis (from** medical center path

report):

Cholangiocarcinoma of liver

Tumor Stroma (Cellular): Desmoplastic reaction, Fibroblastic cells

66 Age:

Gender: **Female** 

**Tumor Grade:** Not Reported