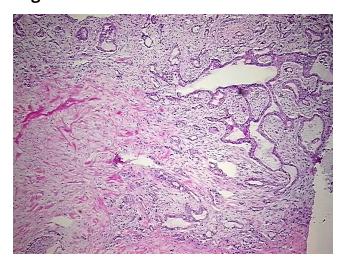

## **Product images:**

4x Image

20x Image

Appearance: Tumor

Sample Diagnosis (from

Pathology Verification):

Cholangiocarcinoma of liver

Normal: 0%

Lesional: 0%

15% Tumor:

Tumor Hypo/Acellular

Stroma:

0%

Tumor Hypercellular

Stroma:

85%

**Necrosis:** 

**Pathology Verification** 

notes from H&E review:

**CASE Diagnosis (from** medical center path

report):

Cholangiocarcinoma of liver

Tumor Stroma (Cellular): Desmoplastic reaction, Fibroblastic cells

66 Age:

Gender: **Female** 

**Tumor Grade:** Not Reported