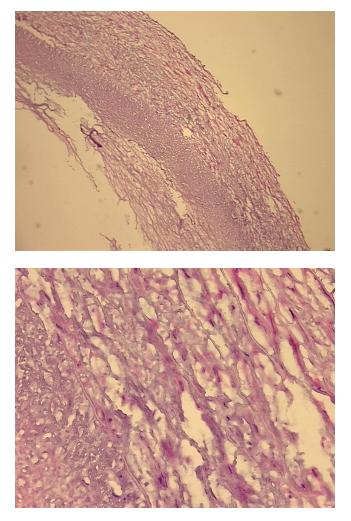

| Tissue:                                                 | Artery                                                       |
|---------------------------------------------------------|--------------------------------------------------------------|
| Frozen Sample ID:                                       | FR00030B23                                                   |
| Case ID:                                                | CI700000097                                                  |
| Tissue of Origin:                                       | Artery: carotid                                              |
| Site of Finding:                                        | Artery: carotid                                              |
| Appearance:                                             | L                                                            |
| Sample Diagnosis (from<br>Pathology Verification):      | Atherosclerotic plaque                                       |
| Normal:                                                 | 0%                                                           |
| Lesional:                                               | 100%                                                         |
| Tumor:                                                  | 0%                                                           |
| Tumor Hypo/Acellular<br>Stroma:                         | 0%                                                           |
| Tumor Hypercellular<br>Stroma:                          | 0%                                                           |
| Necrosis:                                               | 0%                                                           |
| Pathology Verification<br>notes from H&E review:        | Non Tumor Structures: 20% Vessel, 80% Atherosclerotic debris |
| CASE Diagnosis (from<br>medical center path<br>report): | Atherosclerotic plaque                                       |
| Age:                                                    | 75                                                           |
| Gender:                                                 | Female                                                       |
| Race:                                                   | White or Caucasian                                           |

## **Product images:**

4x Image

20x Image

This product is to be used for laboratory only. Not for diagnostic or therapeutic use. ©2022 OriGene Technologies, Inc., <u>9620 Medical Center Drive, Ste 200, Rockville, MD 20850, US</u>