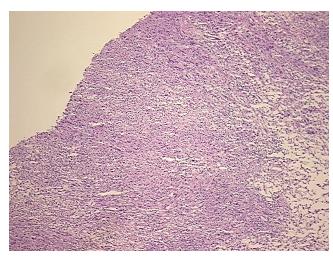

## **Product images:**

4x Image

20x Image

Appearance: T

Sample Diagnosis (from Pathology Verification):

Leiomyosarcoma, metastatic

Normal: 0%
Lesional: 0%
Tumor: 60%
Tumor Hypo/Acellular 0%

Stroma:

**Tumor Hypercellular** 

Stroma:

40%

Necrosis: 0%

Pathology Verification notes from H&E review:

Patient with perineal leiomyosarcoma metastasized to mediastinum

CASE Diagnosis (from medical center path

report):

Leiomyosarcoma, metastatic

Age: 49
Gender: Male