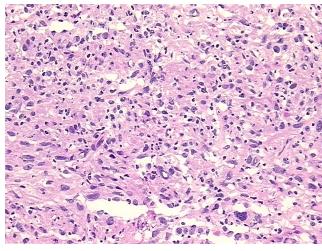

## **Product images:**

4x Image

20x Image

Appearance: T

Sample Diagnosis (from Pathology Verification):

Leiomyosarcoma, metastatic

Normal: 0%
Lesional: 0%
Tumor: 60%
Tumor Hypo/Acellular 0%

Stroma:

**Tumor Hypercellular** 

Stroma:

40%

Necrosis: 0%

Pathology Verification notes from H&E review:

Patient with perineal leiomyosarcoma metastasized to mediastinum

CASE Diagnosis (from medical center path

report):

Leiomyosarcoma, metastatic

Age: 49
Gender: Male