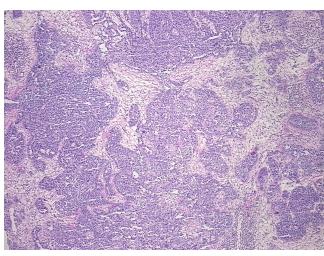

ypercellular** Stroma:

0% **Necrosis:** 

**CASE Diagnosis (from** 

medical center path

report):

Adenocarcinoma of ovary, serous, recurrent

59 Age:

Gender: **Female** 

Race: White or Caucasian

**Tumor Grade:** FIGO G3: Poorly differentiated



OriGene Technologies, Inc. 9620 Medical Center Drive, Ste 200

CN: techsupport@origene.cn

Rockville, MD 20850, US Phone: +1-888-267-4436 https://www.origene.com techsupport@origene.com EU: info-de@origene.com



Minimum Stage Grouping:

IIIB

T3b

T (Extent of Primary

Tumor):

N (Lymph node

metastasis):

NX

M (Distant metastasis): MX

Storage: Store frozen tissue sections at -80°C.

Stability: All frozen tissue sections are stable for 1 year from date of purchase if stored at -80°C

without repeated freeze/thaws.

## **Product images:**



4x Image



20x Image