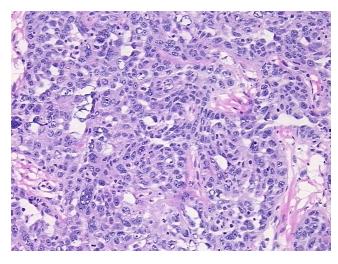

** Stroma:

0% **Necrosis:** 

**CASE Diagnosis (from** 

medical center path

report):

Adenocarcinoma of ovary, serous, recurrent

59 Age:

Gender: **Female** 

Race: White or Caucasian

**Tumor Grade:** FIGO G3: Poorly differentiated



OriGene Technologies, Inc. 9620 Medical Center Drive, Ste 200

CN: techsupport@origene.cn

Rockville, MD 20850, US Phone: +1-888-267-4436 https://www.origene.com techsupport@origene.com EU: info-de@origene.com



Minimum Stage Grouping:

IIIB

T3b

T (Extent of Primary

Tumor):

N (Lymph node

metastasis):

NX

M (Distant metastasis): MX

Storage: Store frozen tissue sections at -80°C.

Stability: All frozen tissue sections are stable for 1 year from date of purchase if stored at -80°C

without repeated freeze/thaws.

## **Product images:**



4x Image



20x Image