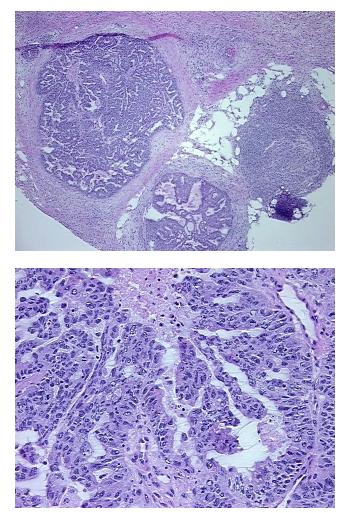

| Product Type:                                           | Frozen Sections                                                                                                                                 |
|---------------------------------------------------------|-------------------------------------------------------------------------------------------------------------------------------------------------|
| Disease State:                                          | Cancer                                                                                                                                          |
| Diagnosis Category:                                     | Ovarian Cancer                                                                                                                                  |
| Tissue:                                                 | Ovary                                                                                                                                           |
| Frozen Sample ID:                                       | FR0004AF1E                                                                                                                                      |
| Case ID:                                                | CI0000022492                                                                                                                                    |
| Tissue of Origin:                                       | Ovary: bilateral                                                                                                                                |
| Site of Finding:                                        | Omentum                                                                                                                                         |
| Appearance:                                             | Т                                                                                                                                               |
| Sample Diagnosis (from<br>Pathology Verification):      | Adenocarcinoma of ovary, endometrioid, serous, metastatic                                                                                       |
| Normal:                                                 | 30%                                                                                                                                             |
| Lesional:                                               | 0%                                                                                                                                              |
| Tumor:                                                  | 40%                                                                                                                                             |
| Tumor Hypo/Acellular<br>Stroma:                         | 0%                                                                                                                                              |
| Tumor Hypercellular<br>Stroma:                          | 29%                                                                                                                                             |
| Necrosis:                                               | 1%                                                                                                                                              |
| Pathology Verification<br>notes from H&E review:        | Tumor Stroma (Cellular): Desmoplastic reaction; Inflammation: Moderate Lymphoid infiltrate;<br>Other Features/Comments: Tumor area: 6 mm x 4 mm |
| CASE Diagnosis (from<br>medical center path<br>report): | Adenocarcinoma of ovary, endometrioid, serous                                                                                                   |
| Age:                                                    | 43                                                                                                                                              |
| Gender:                                                 | Female                                                                                                                                          |
| Race:                                                   | White or Caucasian                                                                                                                              |
|                                                         |                                                                                                                                                 |

## **Product images:**

4x Image

20x Image

This product is to be used for laboratory only. Not for diagnostic or therapeutic use. ©2022 OriGene Technologies, Inc., <u>9620 Medical Center Drive, Ste 200, Rockville, MD 20850, US</u>