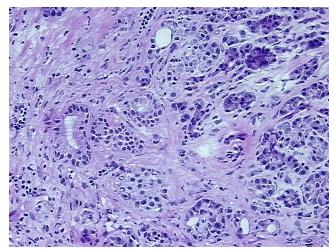

## **Product images:**

4x Image

20x Image

Appearance: L

Sample Diagnosis (from Pathology Verification):

Pancreatitis, chronic

Normal: 50% Lesional: 50%

Tumor: 0%

Stroma:

0%

Tumor Hypercellular

Tumor Hypo/Acellular

Stroma:

0%

Necrosis: 09

Pathology Verification notes from H&E review:

Inflammation: Mild Mixed inflammatory infiltrate; Non Tumor Structures: 25% Ducts, 5% Endocrine epithelium, 70% Exocrine epithelium; Other Features/Comments: Sample area: 6