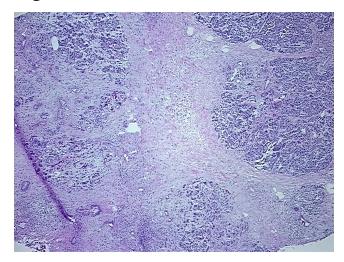

## **Product images:**

4x Image

20x Image

Appearance: L

Sample Diagnosis (from Pathology Verification):

Pancreatitis, chronic

Normal: 50% Lesional: 50%

Tumor: 0%

Stroma:

0%

Tumor Hypercellular

Tumor Hypo/Acellular

Stroma:

0%

Necrosis: 09

Pathology Verification notes from H&E review:

Inflammation: Mild Mixed inflammatory infiltrate; Non Tumor Structures: 25% Ducts, 5% Endocrine epithelium, 70% Exocrine epithelium; Other Features/Comments: Sample area: 6