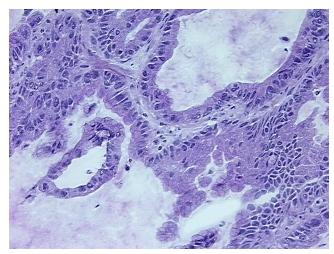

Stroma:

40%

**Tumor Hypercellular** 

Stroma:

0%

Necrosis: 0

Pathology Verification

Tumor Stroma (Hypo/Acellular): Mucin, Fibroelastosis; Other Features/Comments: Tumor

**notes from H&E review:** area: 9 mm x 3 mm

CASE Diagnosis (from medical center path

report):

Adenocarcinoma of lung

**Age:** 70

**Gender:** Female

Race: White or Caucasian



**OriGene Technologies, Inc.** 9620 Medical Center Drive, Ste 200

CN: techsupport@origene.cn

Rockville, MD 20850, US Phone: +1-888-267-4436 https://www.origene.com techsupport@origene.com EU: info-de@origene.com



**Storage:** Store frozen tissue sections at -80°C.

Stability: All frozen tissue sections are stable for 1 year from date of purchase if stored at -80°C

without repeated freeze/thaws.

## **Product images:**



4x Image



20x Image