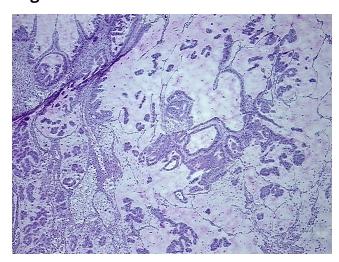

o/Acellular

Stroma:

40%

**Tumor Hypercellular** 

Stroma:

0%

Necrosis: 0

Pathology Verification

Tumor Stroma (Hypo/Acellular): Mucin, Fibroelastosis; Other Features/Comments: Tumor

**notes from H&E review:** area: 9 mm x 3 mm

CASE Diagnosis (from medical center path

report):

Adenocarcinoma of lung

**Age:** 70

**Gender:** Female

Race: White or Caucasian



**OriGene Technologies, Inc.** 9620 Medical Center Drive, Ste 200

CN: techsupport@origene.cn

Rockville, MD 20850, US Phone: +1-888-267-4436 https://www.origene.com techsupport@origene.com EU: info-de@origene.com



**Storage:** Store frozen tissue sections at -80°C.

Stability: All frozen tissue sections are stable for 1 year from date of purchase if stored at -80°C

without repeated freeze/thaws.

## **Product images:**



4x Image



20x Image