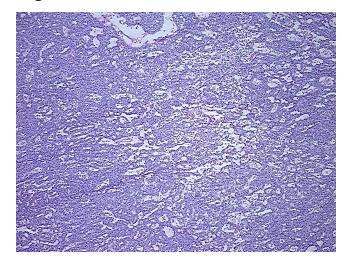

## **Product images:**

4x Image

20x Image

Site of Finding: Omentum

Appearance: T

Sample Diagnosis (from Pathology Verification):

Adenocarcinoma of ovary, serous, metastatic

Normal: 0%

Lesional: 0%

Tumor: 90%

Tumor Hypo/Acellular

Stroma:

Tumor Hypercellular

Stroma:

0%

3%

Necrosis: 7%

Pathology Verification

notes from H&E review: