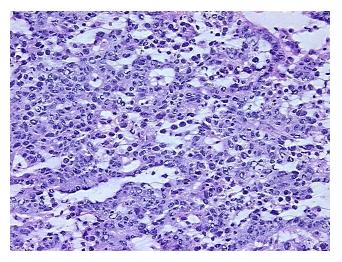

## **Product images:**

4x Image

20x Image

Site of Finding: Omentum

Appearance: T

Sample Diagnosis (from Pathology Verification):

Adenocarcinoma of ovary, serous, metastatic

Normal: 0%

Lesional: 0%

Tumor: 90%

Tumor Hypo/Acellular

Stroma:

Tumor Hypercellular

Stroma:

0%

3%

Necrosis: 7%

Pathology Verification

notes from H&E review: