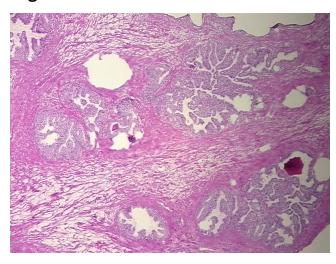

**CASE Diagnosis (from** 

medical center path report):

Adenocarcinoma of prostate

Non Tumor Structures: 40% Epithelium, 60% Fibromuscular stroma

47 Age: Gender: Male

Not reported Race:

OriGene Technologies, Inc. 9620 Medical Center Drive, Ste 200

CN: techsupport@origene.cn

Rockville, MD 20850, US Phone: +1-888-267-4436 https://www.origene.com techsupport@origene.com EU: info-de@origene.com



**Tumor Grade:** Gleason Score: 3+3=6/10

Minimum Stage

Grouping:

- II

T (Extent of Primary

Tumor):

T2c

N (Lymph n

N (Lymph node

NX

metastasis):

M (Distant metastasis): MX

**Storage:** Store frozen tissue sections at -80°C.

Stability: All frozen tissue sections are stable for 1 year from date of purchase if stored at -80°C

without repeated freeze/thaws.

## **Product images:**



4x Image



20x Image