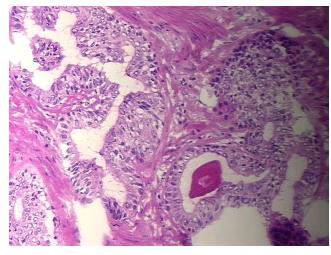

gnosis (from** 

medical center path report):

Adenocarcinoma of prostate

Non Tumor Structures: 40% Epithelium, 60% Fibromuscular stroma

47 Age: Gender: Male

Not reported Race:

OriGene Technologies, Inc. 9620 Medical Center Drive, Ste 200

CN: techsupport@origene.cn

Rockville, MD 20850, US Phone: +1-888-267-4436 https://www.origene.com techsupport@origene.com EU: info-de@origene.com



**Tumor Grade:** Gleason Score: 3+3=6/10

Minimum Stage

Grouping:

- II

T (Extent of Primary

Tumor):

T2c

N (Lymph n

N (Lymph node

NX

metastasis):

M (Distant metastasis): MX

**Storage:** Store frozen tissue sections at -80°C.

Stability: All frozen tissue sections are stable for 1 year from date of purchase if stored at -80°C

without repeated freeze/thaws.

## **Product images:**



4x Image



20x Image