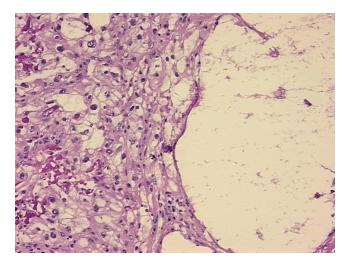

0%

Stroma:

0% **Necrosis:** 

**CASE Diagnosis (from** 

medical center path

report):

Carcinoma of kidney, renal cell, clear cell

61 Age:

Gender: Male

Race: White or Caucasian

**Tumor Grade:** Fuhrman G2: Nuclei slightly irregular



OriGene Technologies, Inc. 9620 Medical Center Drive, Ste 200

CN: techsupport@origene.cn

Rockville, MD 20850, US Phone: +1-888-267-4436 https://www.origene.com techsupport@origene.com EU: info-de@origene.com

Minimum Stage Grouping:

IV

T3

T (Extent of Primary

Tumor):

N (Lymph node N0

metastasis):

M (Distant metastasis): M1

**Storage:** Store frozen tissue sections at -80°C.

Stability: All frozen tissue sections are stable for 1 year from date of purchase if stored at -80°C

without repeated freeze/thaws.

## **Product images:**



4x Image



20x Image