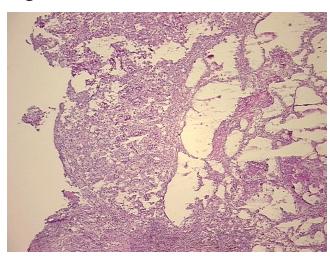

rcellular** 0%

Stroma:

0% **Necrosis:** 

**CASE Diagnosis (from** 

medical center path

report):

Carcinoma of kidney, renal cell, clear cell

61 Age:

Gender: Male

Race: White or Caucasian

**Tumor Grade:** Fuhrman G2: Nuclei slightly irregular



OriGene Technologies, Inc. 9620 Medical Center Drive, Ste 200

CN: techsupport@origene.cn

Rockville, MD 20850, US Phone: +1-888-267-4436 https://www.origene.com techsupport@origene.com EU: info-de@origene.com

Minimum Stage Grouping:

IV

T3

T (Extent of Primary

Tumor):

N (Lymph node N0

metastasis):

M (Distant metastasis): M1

**Storage:** Store frozen tissue sections at -80°C.

Stability: All frozen tissue sections are stable for 1 year from date of purchase if stored at -80°C

without repeated freeze/thaws.

## **Product images:**



4x Image



20x Image