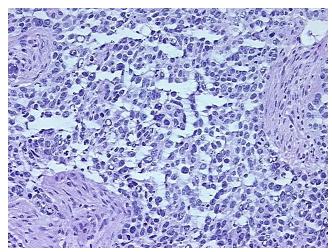

0%

**Tumor Hypercellular** 

Stroma:

40%

Necrosis: 0

Pathology Verification Tumor Stroma (Cellular): Desmoplastic reaction; Other Features/Comments: Tumor area: 7

notes from H&E review: mm x 6 mm

CASE Diagnosis (from

medical center path

report):

Adenocarcinoma of ovary, papillary serous

**Age:** 69

**Gender:** Female

Race: White or Caucasian



**OriGene Technologies, Inc.** 9620 Medical Center Drive, Ste 200

CN: techsupport@origene.cn

Rockville, MD 20850, US Phone: +1-888-267-4436 https://www.origene.com techsupport@origene.com EU: info-de@origene.com



**Storage:** Store frozen tissue sections at -80°C.

Stability: All frozen tissue sections are stable for 1 year from date of purchase if stored at -80°C

without repeated freeze/thaws.

## **Product images:**



4x Image



20x Image