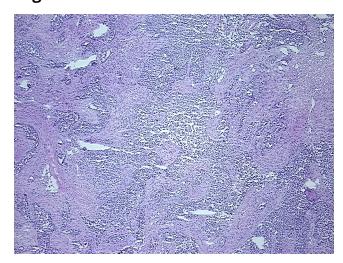

ar

Stroma:

0%

**Tumor Hypercellular** 

Stroma:

40%

Necrosis: 0

Pathology Verification Tumor Stroma (Cellular): Desmoplastic reaction; Other Features/Comments: Tumor area: 7

notes from H&E review: mm x 6 mm

CASE Diagnosis (from

medical center path

report):

Adenocarcinoma of ovary, papillary serous

**Age:** 69

**Gender:** Female

Race: White or Caucasian



**OriGene Technologies, Inc.** 9620 Medical Center Drive, Ste 200

CN: techsupport@origene.cn

Rockville, MD 20850, US Phone: +1-888-267-4436 https://www.origene.com techsupport@origene.com EU: info-de@origene.com



**Storage:** Store frozen tissue sections at -80°C.

Stability: All frozen tissue sections are stable for 1 year from date of purchase if stored at -80°C

without repeated freeze/thaws.

## **Product images:**



4x Image



20x Image