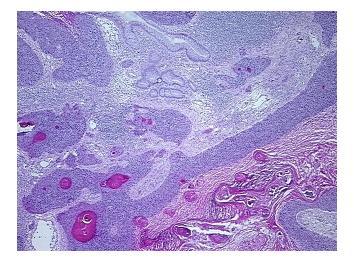

Tumor: 60%

Tumor Hypo/Acellular

Stroma:

0%

Т

**Tumor Hypercellular** 

Stroma:

30%

Necrosis: 0%

Pathology Verification notes from H&E review:

Tumor Stroma (Cellular): Desmoplastic reaction, Inflammatory cells; Inflammation: Moderate

Lymphoid infiltrate; Other Features/Comments: Tumor area: 7 mm x 3 mm

Age: 44

**Gender:** Female

Race: White or Caucasian

**Storage:** Store frozen tissue sections at -80°C.

Stability: All frozen tissue sections are stable for 1 year from date of purchase if stored at -80°C

without repeated freeze/thaws.



**OriGene Technologies, Inc.** 9620 Medical Center Drive, Ste 200

CN: techsupport@origene.cn

Rockville, MD 20850, US Phone: +1-888-267-4436 https://www.origene.com techsupport@origene.com EU: info-de@origene.com



## **Product images:**



4x Image



20x Image