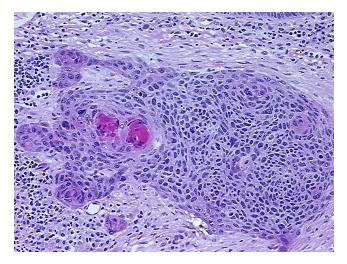

Tumor Hypo/Acellular

Stroma:

0%

Т

**Tumor Hypercellular** 

Stroma:

30%

Necrosis: 0%

Pathology Verification notes from H&E review:

Tumor Stroma (Cellular): Desmoplastic reaction, Inflammatory cells; Inflammation: Moderate

Lymphoid infiltrate; Other Features/Comments: Tumor area: 7 mm x 3 mm

Age: 44

**Gender:** Female

Race: White or Caucasian

**Storage:** Store frozen tissue sections at -80°C.

Stability: All frozen tissue sections are stable for 1 year from date of purchase if stored at -80°C

without repeated freeze/thaws.



**OriGene Technologies, Inc.** 9620 Medical Center Drive, Ste 200

CN: techsupport@origene.cn

Rockville, MD 20850, US Phone: +1-888-267-4436 https://www.origene.com techsupport@origene.com EU: info-de@origene.com



## **Product images:**



4x Image



20x Image