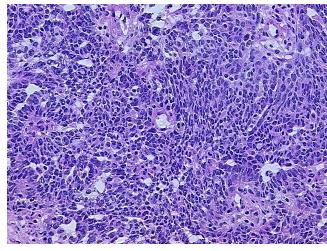

## **Product images:**

4x Image

20x Image

Appearance: T

Sample Diagnosis (from Pathology Verification):

Adenocarcinoma of ovary, papillary serous

Tumor Stroma (Cellular): Desmoplastic reaction

Adenocarcinoma of ovary, papillary serous

Normal: 0%

Lesional: 0%

Tumor: 40%

0%

Tumor Hypo/Acellular

Stroma:

Tumor Hypercellular 60%

Stroma:

Necrosis: 0%

Pathology Verification