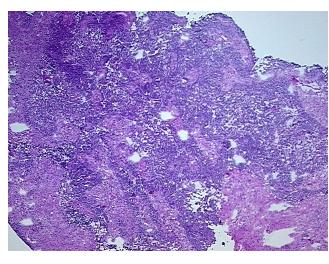

## **Product images:**

4x Image

20x Image

Appearance: T

Sample Diagnosis (from Pathology Verification):

Adenocarcinoma of ovary, papillary serous

Tumor Stroma (Cellular): Desmoplastic reaction

Adenocarcinoma of ovary, papillary serous

Normal: 0%

Lesional: 0%

Tumor: 40%

0%

Tumor Hypo/Acellular

Stroma:

Tumor Hypercellular 60%

Stroma:

Necrosis: 0%

Pathology Verification