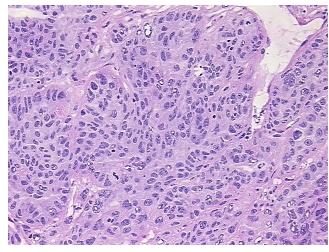

* 

Stroma:

5%

Necrosis: 45%

CASE Diagnosis (from

medical center path

report):

Adenocarcinoma of ovary, papillary serous

**Age:** 60

Gender: Female

Race: White or Caucasian

**Tumor Grade:** FIGO G3: Poorly differentiated



**OriGene Technologies, Inc.** 9620 Medical Center Drive, Ste 200

CN: techsupport@origene.cn

Rockville, MD 20850, US Phone: +1-888-267-4436 https://www.origene.com techsupport@origene.com EU: info-de@origene.com



Minimum Stage Grouping:

IIIC

T (Extent of Primary

Tumor):

T3c

N (Lymph node

NX

metastasis):

MX

M (Distant metastasis): Storage:

Store frozen tissue sections at -80°C.

Stability:

All frozen tissue sections are stable for 1 year from date of purchase if stored at -80°C

without repeated freeze/thaws.

## **Product images:**



4x Image



20x Image