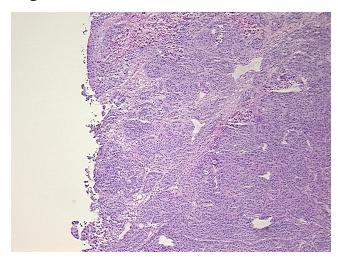

percellular** 

Stroma:

5%

Necrosis: 45%

CASE Diagnosis (from

medical center path

report):

Adenocarcinoma of ovary, papillary serous

**Age:** 60

Gender: Female

Race: White or Caucasian

**Tumor Grade:** FIGO G3: Poorly differentiated



**OriGene Technologies, Inc.** 9620 Medical Center Drive, Ste 200

CN: techsupport@origene.cn

Rockville, MD 20850, US Phone: +1-888-267-4436 https://www.origene.com techsupport@origene.com EU: info-de@origene.com



Minimum Stage Grouping:

IIIC

T (Extent of Primary

Tumor):

T3c

N (Lymph node

NX

metastasis):

MX

M (Distant metastasis): Storage:

Store frozen tissue sections at -80°C.

Stability:

All frozen tissue sections are stable for 1 year from date of purchase if stored at -80°C

without repeated freeze/thaws.

## **Product images:**



4x Image



20x Image