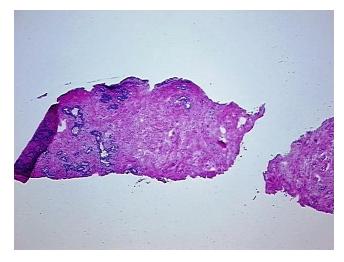

prostate

Other Disease

0% Normal:

Lesional: 100%

0% Tumor:

Tumor Hypo/Acellular

Stroma:

0%

**Tumor Hypercellular** 

Stroma:

0%

**Necrosis:** 

**Pathology Verification** 

notes from H&E review:

**CASE Diagnosis (from** medical center path

report):

Adenocarcinoma of prostate

Non Tumor Structures: 15% Epithelium, 85% Fibromuscular stroma

60 Age:

Gender: Male

Store frozen tissue sections at -80°C. Storage:



OriGene Technologies, Inc. 9620 Medical Center Drive, Ste 200

CN: techsupport@origene.cn

Rockville, MD 20850, US Phone: +1-888-267-4436 https://www.origene.com techsupport@origene.com EU: info-de@origene.com



Stability:

All frozen tissue sections are stable for 1 year from date of purchase if stored at -80°C without repeated freeze/thaws.

## **Product images:**



4x Image



20x Image