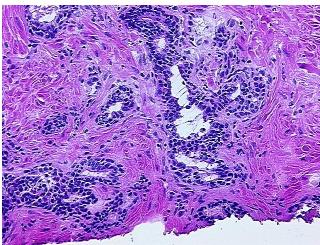

her Disease

0% Normal:

Lesional: 100%

0% Tumor:

Tumor Hypo/Acellular

Stroma:

0%

**Tumor Hypercellular** 

Stroma:

0%

**Necrosis:** 

**Pathology Verification** 

notes from H&E review:

**CASE Diagnosis (from** medical center path

report):

Adenocarcinoma of prostate

Non Tumor Structures: 15% Epithelium, 85% Fibromuscular stroma

60 Age:

Gender: Male

Store frozen tissue sections at -80°C. Storage:



OriGene Technologies, Inc. 9620 Medical Center Drive, Ste 200

CN: techsupport@origene.cn

Rockville, MD 20850, US Phone: +1-888-267-4436 https://www.origene.com techsupport@origene.com EU: info-de@origene.com



Stability:

All frozen tissue sections are stable for 1 year from date of purchase if stored at -80°C without repeated freeze/thaws.

## **Product images:**



4x Image



20x Image