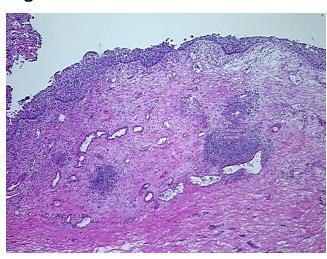

## **Product images:**

4x Image

20x Image

Appearance: T

Sample Diagnosis (from Pathology Verification):

Carcinoma in situ of urothelium

Normal: 95% Lesional: 0%

Tumor: 5%

Tumor Hypo/Acellular

Stroma:

0%

0%

Tumor Hypercellular

Stroma:

Necrosis: 0%

Pathology Verification Non Tumor Structures: 90% Muscle, 10% Submucosa; Other Features/Comments: Sample

**notes from H&E review:** area: 10 mm x 10 mm

CASE Diagnosis (from medical center path