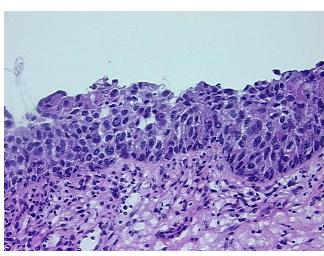

## **Product images:**

4x Image

20x Image

Appearance: T

Sample Diagnosis (from Pathology Verification):

Carcinoma in situ of urothelium

Normal: 95% Lesional: 0%

Tumor: 5%

Tumor Hypo/Acellular

Stroma:

0%

0%

Tumor Hypercellular

Stroma:

Necrosis: 0%

Pathology Verification Non Tumor Structures: 90% Muscle, 10% Submucosa; Other Features/Comments: Sample

**notes from H&E review:** area: 10 mm x 10 mm

CASE Diagnosis (from medical center path