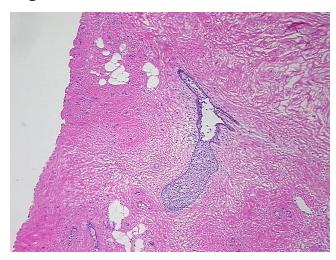

Site of Finding: Breast, left

Appearance:

Sample Diagnosis (from Pathology Verification):

Carcinoma in situ of breast, ductal

40% Normal:

Lesional: 0%

30% Tumor:

Tumor Hypo/Acellular

notes from H&E review:

**CASE Diagnosis (from** medical center path

report):

Adenocarcinoma of breast, ductal

Non Tumor Structures: 10% Glandular epithelium, 70% Stroma, 20% Adipose tissue

51 Age:

Gender: **Female** 

## **Product images:**

4x Image

20x Image