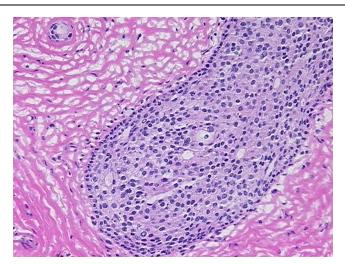

Site of Finding: Breast, left

Appearance:

Sample Diagnosis (from Pathology Verification):

Carcinoma in situ of breast, ductal

40% Normal:

Lesional: 0%

30% Tumor:

Tumor Hypo/Acellular

notes from H&E review:

**CASE Diagnosis (from** medical center path

report):

Adenocarcinoma of breast, ductal

Non Tumor Structures: 10% Glandular epithelium, 70% Stroma, 20% Adipose tissue

51 Age:

Gender: **Female** 

## **Product images:**

4x Image

20x Image