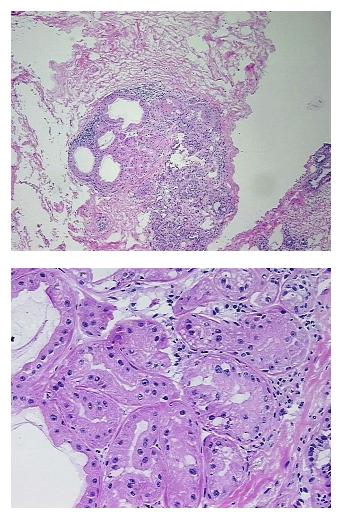

| Product Type:                                           | Frozen Sections                                                                |
|---------------------------------------------------------|--------------------------------------------------------------------------------|
| Disease State:                                          | Other Disease                                                                  |
| Diagnosis Category:                                     | Metaplasia                                                                     |
| Tissue:                                                 | Breast                                                                         |
| Frozen Sample ID:                                       | FR000454A2                                                                     |
| Case ID:                                                | CI0000020169                                                                   |
| Tissue of Origin:                                       | Breast, right                                                                  |
| Site of Finding:                                        | Breast, right                                                                  |
| Appearance:                                             | Lesion                                                                         |
| Sample Diagnosis (from<br>Pathology Verification):      | Apocrine metaplasia of breast                                                  |
| Normal:                                                 | 80%                                                                            |
| Lesional:                                               | 20%                                                                            |
| Tumor:                                                  | 0%                                                                             |
| Tumor Hypo/Acellular<br>Stroma:                         | 0%                                                                             |
| Tumor Hypercellular<br>Stroma:                          | 0%                                                                             |
| Necrosis:                                               | 0%                                                                             |
| Pathology Verification<br>notes from H&E review:        | Non Tumor Structures: 10% Glandular epithelium, 60% Stroma, 30% Adipose tissue |
| CASE Diagnosis (from<br>medical center path<br>report): | Adenocarcinoma of breast, ductal                                               |
| Age:                                                    | 80                                                                             |
| Gender:                                                 | Female                                                                         |
| Storage:                                                | Store frozen tissue sections at -80°C.                                         |

## **Product images:**

4x Image

20x Image

This product is to be used for laboratory only. Not for diagnostic or therapeutic use. ©2023 OriGene Technologies, Inc., 9620 Medical Center Drive, Ste 200, Rockville, MD 20850, US